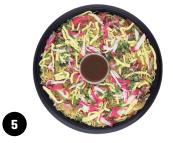

#### Grand Sushi Platter (82 PCS) \$49.99 | 260 CAL per serving

- Inside-Out Seafood Salad Maki (22 PCS)
- Shoyu Tuna Maki (20 PCS)
- Takuan Hosomaki (15 PCS)
- Cucumber Hosomaki (15 PCS)
- Inari Cone Sushi (10 PCS)
- Pickled Ginger