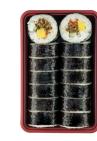

#### 3 Deluxe Sushi Platter (34 PCS) \$32.99 | 170 CAL per serving

- Shoyu Tuna Maki (20 PCS)
- Inside-Out Seafood Salad Maki (8 PCS)
- Inari Cone Sushi (6 PCS)