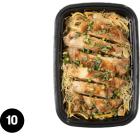

#### 'Ohana Chicken & Fried Saimin (Serves 4-6) <sup>\$</sup>17.99 | 170 CAL per serving

Ingredients: Saimin Noodles, Teriyaki Chicken, Carrots, Cabbage, Fish Cake, Egg, Green Onion

# **More 'Ohana Packs**

- 'Ohana Fried Saimin (Serves 4-6) 18 \$13.99 | 140 CAL per serving Ingredients: Saimin Noodles, Carrots, Cabbage, Char Siu Pork, Fish Cake, Egg, Green Onion 'Ohana Local Style Pork & Peas (Serves 4-6) 19 \$21.99 | 220 CAL per serving Ingredients: Pork, Green Peas, and Red Bell Pepper in Tomato Sauce 'Ohana Deluxe Fried Rice w/ Fried Chicken (Serves 4-6) \$22.99 | 360 CAL per serving Ingredients: Fried Rice, Fried Chicken, Green Onion 'Ohana Spaghetti & Meat Sauce (Serves 4-6) <sup>\$</sup>14.99 | 370 CAL per serving Ingredients: Spaghetti Noodles, Meat Sauce, Shredded Parmesan Cheese, Parsley
  - 'Ohana Creamy Chicken Alfredo (Serves 4-6) <sup>\$</sup>16.99 | 330 CAL per serving Ingredients: Spaghetti Noodles, Creamy Alfredo Sauce, Chicken, Mushrooms, Parsley
- 2