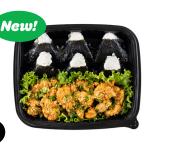

# 8

Sandwich Pā'ina Platter (Serves 10) \$37.99 | 230 CAL per serving

'Ohana Pupu Mix (Serves 4-6) \$15.99 | 310 CAL per serving

**'Ohana Chicken Bites (Serves 4-6)** \$17.99 | 140 CAL per serving

| Ne | w!            |  |
|----|---------------|--|
|    | Cia Rich      |  |
|    |               |  |
|    | Charles Color |  |
|    |               |  |
| 4  |               |  |