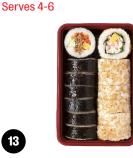

#### Grand Sushi Platter (82 PCS) \$49.99 | 260 CAL per serving

- Inside-Out Seafood Salad Maki (22 PCS)
- Shoyu Tuna Maki (20 PCS)
- Takuan Hosomaki (15 PCS)
- Cucumber Hosomaki (15 PCS)
- Inari Cone Sushi (10 PCS)
- Pickled Ginger