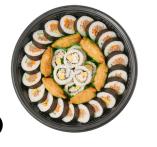

#### 3 Deluxe Sushi Platter (34 PCS) \$32.99 | 170 CAL per serving

- Shoyu Tuna Maki (20 PCS)
- Inside-Out Seafood Salad Maki (8 PCS)
- Inari Cone Sushi (6 PCS)