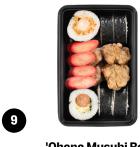

#### 'Ohana Musubi Roll Pack (Serves 4-6)

<sup>\$</sup>14.99 | 220 CAL per serving

9

12

14

677

- Shrimp Katsu Musubi Roll (4 PCS)
  Portuguese Sausage Musubi Roll (4 PCS)
- Portuguese Sausage Musubi Roll (4 P
  Hawaiian Winner Hot Dog (4 PCS)
- Hawalian Winner Hot Dog (4 F
  Karaade Chicken (5 PCS)
- Karaage Chicken (5 PCS)