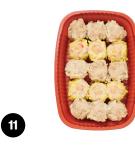

#### (b) 'Ohana Pupu Mix (Serves 4-6)

- \$15.99 | 310 CAL per serving
- Original Pork Hash (6 PCS)
  Mochiko Chicken (9 PCS)
- Garlic Shovu Glaze
- Fried Saimin
- 'Ohana Chicken Bites (Serves 4-6)

\$17.99 | 140 CAL per serving

- Karaage Chicken (8 PCS)
- Mochiko Chicken (8 PCS)
- Sweet Chili Dipping Sauce