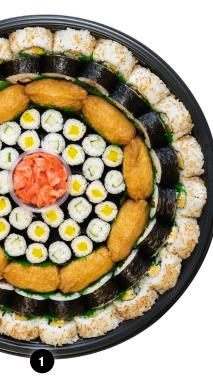

## **Best Sellers**

Volcano Sushi Platter (21 PCS) \$34.99 | 270 CAL per serving

**Grand Sushi** Platter (82 PCS) \$49.99 | 260 CAL per serving

**Deluxe Sushi** Platter (34 PCS) \$32.99 | 170 CAL per serving

#### Grand Sushi Platter (82 PCS) \$49.99 | 260 CAL per serving

- Inside-Out Seafood Salad Maki (22 PCS)
- Shoyu Tuna Maki (20 PCS)
- Takuan Hosomaki (15 PCS)
- Cucumber Hosomaki (15 PCS)
- Inari Cone Sushi (10 PCS)
- Pickled Ginger