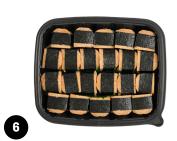

# **Pā'ina Platters**

6 SPAM® Musubi Pā'ina Platter (Serves 10-12) \$30.99 | 270 CAL per serving

• 1/2 Cut SPAM<sup>®</sup> Musubi (22 PCS)