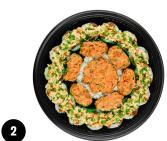

#### 2 Volcano Sushi Platter (21 PCS) \$34.99 | 270 CAL per serving

- Inside-Out Seafood Salad Maki Mixed Dynamite Salad topped with Unagi Sauce and Green Onions (15 PCS)
- Spicy Ahi Inari (6 PCS)
- Spicy Ahi on Sushi Rice (1)